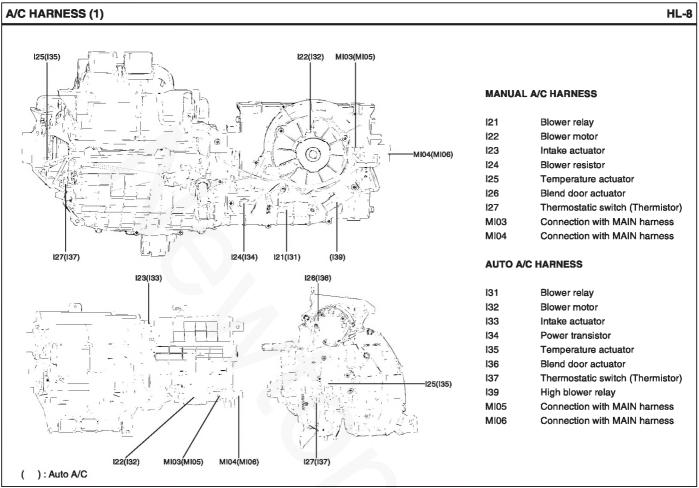

|       |                                      |
| E44    | Radiator fan relay           | G17    | Ground                                 |       |                                      |
|        |                              |        |                                        |       |                                      |
|        |                              |        |                                        |       |                                      |
|        |                              |        |                                        |       |                                      |
|        |                              |        |                                        |       |                                      |

N5GKG003B



N5GKG004A

# A/C HARNESS E07A7EDF



N5GKG004B

# CONTROL HARNESS E1BC4EE7



N5GKG005A

# **CONTROL HARNESS**

| CONTRO | L HARNESS                                  |       |                                           |
|--------|--------------------------------------------|-------|-------------------------------------------|
| C01    | Transaxle range switch                     | C28   | A/C compressor                            |
| C02-1  | A/T pulse generator 'A'                    | C29   | Hood switch                               |
| C02-2  | A/T pulse generator 'B'                    | C30   | Oil control valve (OCV)                   |
| C04    | ATM solenoid valve                         | C31   | Stop lamp switch (W/O ESC & Cruise)       |
| C05    | Back-up lamp switch (5M/T)                 | C32   | Stop lamp s