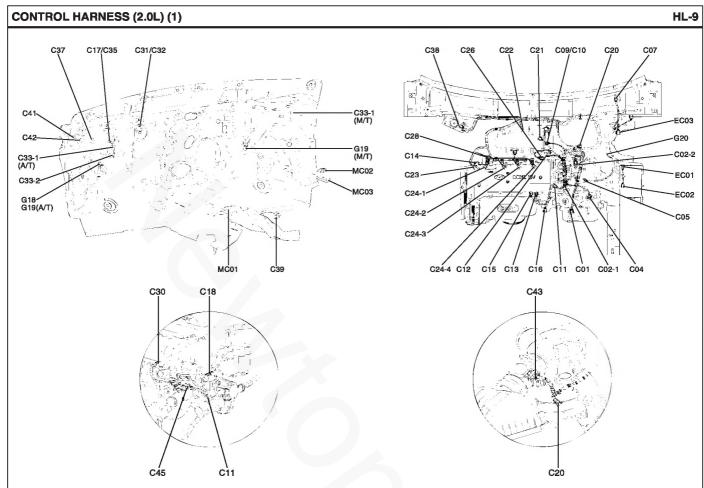

# CONTROL HARNESS E1BC4EE7

N5GKG005A

# **CONTROL HARNESS**

| CONTRO | L HARNESS                                  |       |                                           |
|--------|--------------------------------------------|-------|-------------------------------------------|
| C01    | Transaxle range switch                     | C28   | A/C compressor                            |
| C02-1  | A/T pulse generator 'A'                    | C29   | Hood switch                               |
| C02-2  | A/T pulse generator 'B'                    | C30   | Oil control valve (OCV)                   |
| C04    | ATM solenoid valve                         | C31   | Stop lamp switch (W/O ESC & Cruise)       |
| C05    | Back-up lamp switch (5M/T)                 | C32   | Stop lamp switch (With ESC & Cruise)      |
| C07    | Front wiper motor                          | C33-1 | PCM                                       |
| C09    | Vehicle speed sensor (A/T)                 | C33-2 | PCM                                       |
| C10    | Vehicle speed sensor (M/T)                 | C35   | Cruise clutch pedal position switch (M/T) |
| C11    | Engine coolant temperature sensor & sender | C37   | A/T control relay                         |
| C12    | Throttle position sensor                   | C38   | Cruise control module                     |
| C13    | Crankshaft position sensor                 | C39   | Sport mode switch                         |
| C14    | Camshaft position sensor                   | C41   | Joint connector                           |
| C15    | Oil pressure switch                        | C42   | Joint connector                           |
| C16    | Oxygen sensor (UP)                         | C43   | Mass air flow sensor                      |
| C17    | Ignition lock switch                       | C45   | Oil temperature sensor                    |
| C18    | Ignition coil                              | C50   | G-YAW sensor (With ESC)                   |
| C20    | Brake fluid level sensor                   | C51   | Pressure sensor (With ESC)                |
| C21    | Canister purge solenoid valve              | EC01  | Connection with ENGINE hamess             |
| C22    | Oxygen sensor (DOWN)                       | EC02  | Connection with ENGINE hamess             |
| C23    | Knock sensor                               | EC03  | Connection with ENGINE harness (With ESC  |
| C24-1  | Injector #1                                | MC01  | Connection with MAIN harness              |
| C24-2  | Injector #2                                | MC02  | Connection with MAIN harness              |
| C24-3  | Injector #3                                | MC03  | Connection with MAIN harness              |
| C24-4  | Injector #4                                | G18   | Ground (PCM)                              |
| C26    | Idle speed control actuator                | G19   | Ground (ECM)                              |
|        |                                            | G20   | Ground (CONTROL)                          |