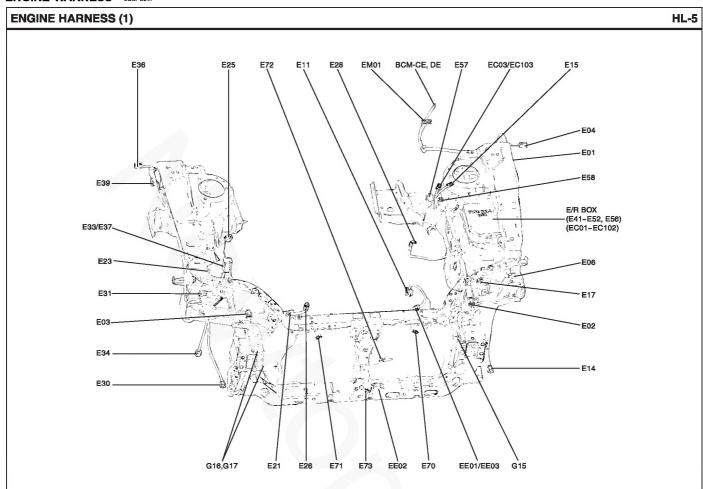

# ENGINE HARNESS EBDF B247

N5GKG003A

# **ENGINE HARNESS**

ENGINE HARNESS (2) HL-6

| ENGINE | HARNESS (2)                  |        |                                        |       | HL-6                                 |
|--------|------------------------------|--------|----------------------------------------|-------|--------------------------------------|
|        |                              |        |                                        |       |                                      |
| ENGIN  | E HARNESS                    |        |                                        | BATTE | ERY HARNESS                          |
| E01    | Left front wheel sensor      | E45    | Horn relay                             | E61-1 | Generator (B+) (2.7L)                |
| E02    | Left head lamp               | E46    | Front wiper relay                      | E61-2 | Generator (L) (2.7L)                 |
| E03    | Right head lamp              | E47    | Front fog lamp relay                   | E62   | Start solenoid (2.7L)                |
| E04    | Left side repeater lamp      | E48    | Head lamp relay (LOW)                  | E63   | Start motor (B+) (2.7L)              |
| E06    | Left turn signal lamp        | E49    | Fuel pump relay                        | E67   | Start solenoid (2.0L)                |
| E11    | Radiator fan motor           | E50    | A/C relay                              | E68   | Start motor (B+) (2.0L)              |
| E14    | Left front fog lamp          | E51    | Head lamp relay (HIGH)                 | EE01  | Connection with ENGINE harness(2.7L) |
| E17    | Burglar alarm horn           | E52    | Condenser fan relay #1                 | EE03  | Connection with ENGINE harness(2.0L) |
| E20-1  | Generator (B+) (2.0L)        | E56    | Joint connector                        |       |                                      |
| E20-2  | Generator (L) (2.0L)         | E57    | DRL control module                     | ENGIN | E EXT. HARNESS                       |
| E21    | Condenser fan motor          | E58    | DRL resistor                           |       |                                      |
| E23    | ESC air bleeding connector   | BCM-CE | Connection with BCM MODULE harness     | E70   | Left horn                            |
| E25    | Triple switch (2.0L)         | BCM-DE | Connection with BCM MODULE hamess      | E71   | Center horn                          |
| E26    | Triple switch (2.7L)         | EC01   | Connection with CONTROL harness (2.0L) | E72   | AQS sensor (Auto A/C)                |
| E28    | Battery (B+) terminal (2.7L) | EC02   | Connection with CONTROL harness (2.0L) | E73   | Ambient temperature sensor           |
| E28-1  | Battery (B+) terminal (2.0L) | EC03   | Connection with CONTROL harness (2.0L) | EE02  | Connection with ENGINE harness       |
| E30    | Right front fog lamp         | EC101  | Connection with CONTROL harness (2.7L) |       |                                      |
| E31    | Right turn signal lamp       | EC102  | Connection with CONTROL harness (2.7L) |       |                                      |
| E33    | ESC module                   | EC103  | Connection with CONTROL harness (2.7L) |       |                                      |
| E34    | Front & rear washer motor    | EE01   | Connection with BATTERY harness (2.7L) |       |                                      |
| E36    | Right side repeater lamp     | EE02   | Connection with ENGINE EXT. harness    |       |                                      |
| E37    | ABS control module           | EE03   | Connection with BATTERY harness (2.0L) |       |                                      |
| E39    | Right front wheel sensor     | EM01   | Connection with MAIN harness           |       |                                      |
| E41    | Start relay                  | EM02   | Connection with MAIN harness           |       |                                      |
| E42    | Engine control relay         | G15    | Ground                                 |       |                                      |
| E43    | Condenser fan relay #2       | G16    | Ground                                 |       |                                      |
| E44    | Radiator fan relay           | G17    | Ground                                 |       |                                      |
|        |                              |        |                                        |       |                                      |
|        |                              |        |                                        |       |                                      |
|        |                              |        |                                        |       |                                      |
|        |                              |        |                                        |       |                                      |