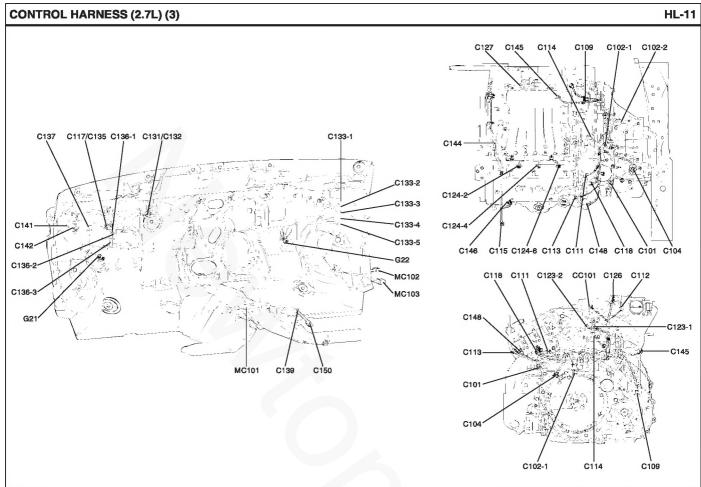

#### **CONTROL HARNESS**

C133-2 ECM

#### **CONTROL HARNESS (2.7L) (4)** HL-12 **CONTROL HARNESS** C101 Transaxle range switch **ECM** C133-3 C102-1 A/T pulse generator 'A' C133-4 **ECM** C102-2 A/T pulse generator 'B' C133-5 **ECM** ATM solenoid valve C104 C135 Cruise clutch pedal position switch(M/T) Back-up lamp switch (5M/T) C105 C136-1 TCM C106 Back-up lamp switch (6M/T) C136-2 TCM C107 Front wiper motor C136-3 TCM Vehicle speed sensor (A/T & 6M/T) C109 A/T control relay C137 **INJECTOR HARNESS** C110 Vehicle speed sensor (5M/T) C138 Cruise control module C111 Engine coolant temperature sensor & sender Sport mode switch C139 C124-1 Injector #1 C112 Throttle position sensor C141 Joint connector Injector #3 C124-3 C113 Crankshaft position sensor C142 Joint connector C124-5 Injector #5 C114 Camshaft position sensor C144 Power steering switch CC101 Connection with CONTROL harness C115 Oil pressure switch C145 Oxygen sensor (B1/S1) Ignition lock switch C117 Oxygen sensor (B2/S1) C146 C118 Ignition coil C147 Oxygen sensor (B1/S2) C120 Brake fluid level sensor C148 Oxygen sensor (B2/S2) Canister purge solenoid valve C121 G-YAW sensor (With ESC) C150 C123-1 Knock sensor #1 C151 Pressure sensor (With ESC) C123-2 Knock sensor #2 CC101 Connection with INJECTOR harness C124-2 Injector #2 EC101 Connection with ENGINE harness Injector #4 C124-4 Connection with ENGINE harness EC102 C124-6 Injector #6 EC103 Connection with ENGINE harness (With ESC) C125 Mass air flow sensor MC101 Connection with MAIN harness C126 Idle speed control actuator Connection with MAIN harness MC102 C127 Intake air temperature sensor MC103 Connection with MAIN harness C128 A/C compressor G21 Ground (TCM) C129 Hood switch G22 Ground (ECM) C131 Stop lamp switch (W/O ESC & Cruise) Ground (CONTROL) G23 C132 Stop lamp switch (With ESC & Cruise) G24 Ground (ENGINE) C133-1 ECM