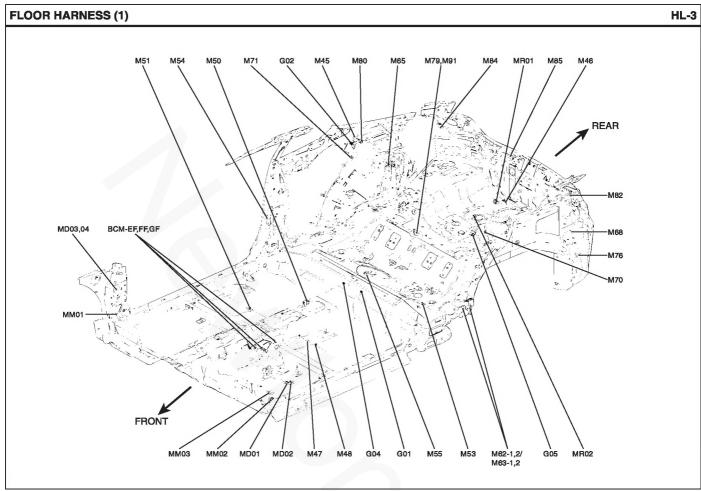

# FLOOR HARNESS EBEC184A

N5GKG002A

#### **FLOOR HARNESS**

| M45     | Joint connector               | M80    | Humidity sensor (Auto A/C)             |
|---------|-------------------------------|--------|----------------------------------------|
| M46     | Joint connector               | M82    | Left rear combination lamp             |
| M47     | Left front seat warmer        | M84    | Right rear combination lamp            |
| M48     | Seat belt switch              | M85    | License lamp & Rear fog lamp           |
| M50     | Parking brake switch          | M91    | Canister close valve                   |
| M51     | Right front seat warmer       | BCM-EF | Connection with BCM MODULE harness     |
| M53     | Left door switch              | BCM-FF | Connection with BCM MODULE harness     |
| M54     | Right door switch             | BCM-GF | Connection with BCM MODULE harness     |
| M55     | Fuel sender & Fuel pump motor | MD01   | Connection with LEFT DOOR harness      |
| M62-1   | AMP #1 (J290)                 | MD02   | Connection with LEFT DOOR harness      |
| M62-2   | AMP #2 (J290)                 | MD03   | Connection with RIGHT DOOR harness     |
| M63-1   | AMP #1                        | MD04   | Connection with RIGHT DOOR harness     |
| M63-2   | AMP #2                        | MM01   | Connection with MAIN harness           |
| M64     | Left rear wheel sensor        | MM02   | Connection with MAIN harness           |
| M65     | Right rear wheel sensor       | MM03   | Connection with MAIN harness           |
| M68     | Sub woofer                    | MM06   | Connection with CANISTER EXT. harness  |
| M70     | Left rear speaker             | MR01   | Connection with TAIL GATE EXT. harness |
| M71     | Right rear speaker            | MR02   | Connection with TAIL GATE EXT. harness |
| M73     | Luggage room lamp             | G01    | Ground                                 |
| M76     | Rear intermittent wiper relay | G02    | Ground                                 |
| M79     | Fuel tank pressure sensor     | G04    | Ground                                 |
|         |                               | G05    | Ground                                 |
| DOOFIIA | DUEGO                         |        |                                        |

#### **ROOF HARNESS**

Overhead console lamp Sunroof M95

M96

M97 Sunroof controller M98 Electronic chrome mirror

M99 Sunroof motor

Connection with BCM MODULE harness BCM-MR

N5GKG002B