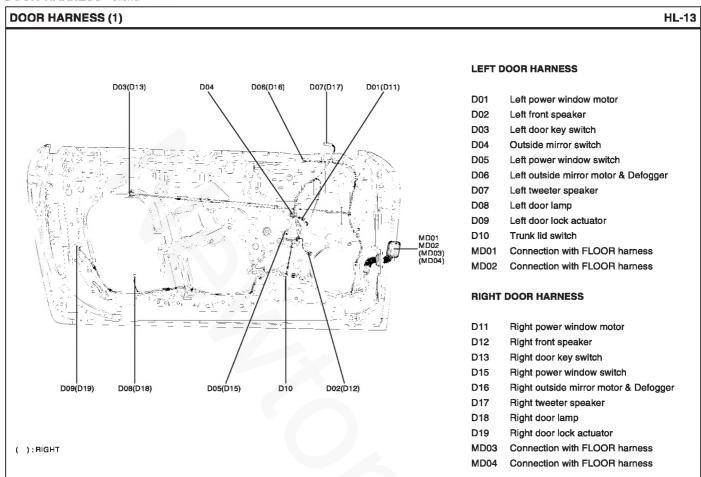

#### **FLOOR HARNESS**

| M45     | Joint connector               | M80    | Humidity sensor (Auto A/C)             |
|---------|-------------------------------|--------|----------------------------------------|
| M46     | Joint connector               | M82    | Left rear combination lamp             |
| M47     | Left front seat warmer        | M84    | Right rear combination lamp            |
| M48     | Seat belt switch              | M85    | License lamp & Rear fog lamp           |
| M50     | Parking brake switch          | M91    | Canister close valve                   |
| M51     | Right front seat warmer       | BCM-EF | Connection with BCM MODULE harness     |
| M53     | Left door switch              | BCM-FF | Connection with BCM MODULE harness     |
| M54     | Right door switch             | BCM-GF | Connection with BCM MODULE harness     |
| M55     | Fuel sender & Fuel pump motor | MD01   | Connection with LEFT DOOR harness      |
| M62-1   | AMP #1 (J290)                 | MD02   | Connection with LEFT DOOR harness      |
| M62-2   | AMP #2 (J290)                 | MD03   | Connection with RIGHT DOOR harness     |
| M63-1   | AMP #1                        | MD04   | Connection with RIGHT DOOR harness     |
| M63-2   | AMP #2                        | MM01   | Connection with MAIN harness           |
| M64     | Left rear wheel sensor        | MM02   | Connection with MAIN harness           |
| M65     | Right rear wheel sensor       | MM03   | Connection with MAIN harness           |
| M68     | Sub woofer                    | MM06   | Connection with CANISTER EXT. harness  |
| M70     | Left rear speaker             | MR01   | Connection with TAIL GATE EXT. harness |
| M71     | Right rear speaker            | MR02   | Connection with TAIL GATE EXT. harness |
| M73     | Luggage room lamp             | G01    | Ground                                 |
| M76     | Rear intermittent wiper relay | G02    | Ground                                 |
| M79     | Fuel tank pressure sensor     | G04    | Ground                                 |
|         |                               | G05    | Ground                                 |
| DOOFIIA | DUEGO                         |        |                                        |