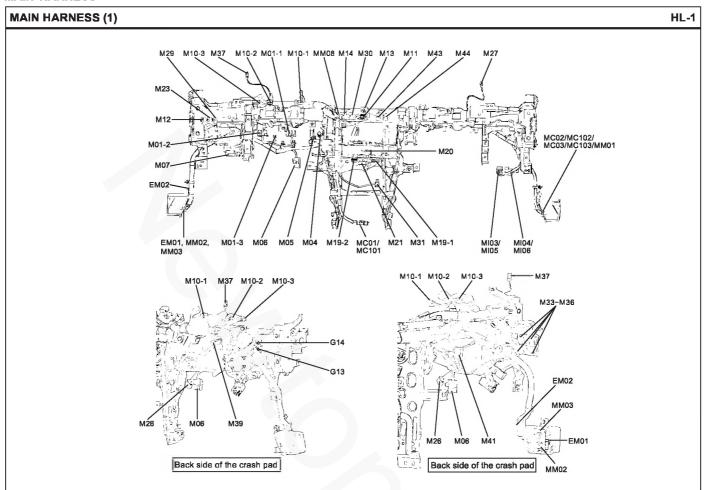

# MAIN HARNESS EBE18E3F

N5GKG001A

# MAIN HARNESS

MAIN HARNESS (2) HL-2

| MAIN HA                                      | RNESS                                                                                                                        |                                                    |                                                                                                                                                                                  | SWITCH                    | EXT. HARNESS                                                                                                   |
|----------------------------------------------|------------------------------------------------------------------------------------------------------------------------------|----------------------------------------------------|----------------------------------------------------------------------------------------------------------------------------------------------------------------------------------|---------------------------|----------------------------------------------------------------------------------------------------------------|
| M01-1<br>M01-2<br>M01-3<br>M04<br>M05<br>M06 | Multifunction switch Multifunction switch Multifunction switch (Remocon SW) Ignition switch Key remind switch                | M41<br>M42<br>BCM-HM<br>BCM-IM<br>BCM-JM<br>BCM-KM | Burglar alarm relay Multi gauge unit Connection with BCM MODULE harness | M14<br>M43<br>M44<br>MM08 | Front fog lamp switch Left front seat warmer switch Right front seat warmer switch Connection with MAIN harnes |
| M07<br>M10-1<br>M10-2<br>M10-3               | Multipurpose check connector Data link connector Instrument cluster Instrument cluster Instrument cluster Instrument cluster | BCM-RM<br>BCM-LM<br>EM01<br>EM02<br>MC01           | Connection with BCM MODULE harness Connection with ENGINE harness Connection with ENGINE harness Connection with CONTROL harness (2.0L)                                          |                           |                                                                                                                |
| M11<br>M13<br>M16-1<br>M16-2                 | Digital clock<br>Hazard switch<br>Audio<br>Audio remocon                                                                     | MC02<br>MC03<br>MC101<br>MC102                     | Connection with CONTROL hamess (2.0L) Connection with CONTROL hamess (2.0L) Connection with CONTROL hamess (2.7L) Connection with CONTROL hamess (2.7L)                          |                           |                                                                                                                |
| M19-1<br>M19-2<br>M20<br>M21                 | A/C control module (Auto A/C) A/C control module (Auto A/C) A/C control module (Manual A/C) Blower switch (Manual A/C)       | MC103<br>MI01<br>MI03<br>MI04                      | Connection with CONTROL harness (2.7L) Connection with GLOVE BOX LAMP harness Connection with A/C harness (Manual A/C) Connection with A/C harness (Manual A/C)                  |                           |                                                                                                                |
| M23<br>M24<br>M26<br>M27                     | ESC switch Steering angle sensor Vertical resistor (W/O ESC) Auto light sensor                                               | MI05<br>MI06<br>MM01<br>MM02                       | Connection with A/C harness (Auto A/C) Connection with A/C harness (Auto A/C) Connection with FLOOR harness Connection with FLOOR harness                                        |                           |                                                                                                                |
| M29<br>M31<br>M33<br>M34                     | Rheostat Cigarette lighter Joint connector Joint connector                                                                   | MM03<br>MM08<br>G11<br>G12                         | Connection with FLOOR harness Connection with SWITCH EXT. harness Ground Ground                                                                                                  |                           |                                                                                                                |
| M35<br>M36<br>M37                            | Joint connector Joint connector Joint connector Photo sensor (Auto A/C)                                                      | G13<br>G14<br>Z01                                  | Ground<br>Ground<br>Diode                                                                                                                                                        |                           |                                                                                                                |