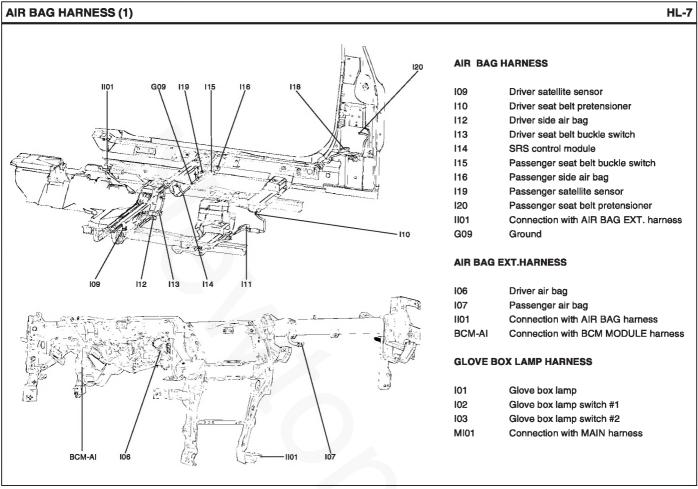

| Ground                                 |       |                                      |
| E44    | Radiator fan relay           | G17    | Ground                                 |       |                                      |
|        |                              |        |                                        |       |                                      |
|        |                              |        |                                        |       |                                      |
|        |                              |        |                                        |       |                                      |
|        |                              |        |                                        |       |                                      |

N5GKG003B



N5GKG004A

# A/C HARNESS E07A7EDF



N5GKG004B

# CONTROL HARNESS E1BC4EE7



N5GKG005A

# **CONTROL HARNESS**

| CONTRO | L HARNESS                                  |       |                                           |
|--------|--------------------------------------------|-------|-------------------------------------------|
| C01    | Transaxle range switch                     | C28   | A/C compressor                            |
| C02-1  | A/T pulse generator 'A'                    | C29   | Hood switch                               |
| C02-2  | A/T pulse generator 'B'                    | C30   | Oil control valve (OCV)                   |
| C04    | ATM solenoid valve                         | C31   | Stop lamp switch (W/O ESC & Cruise)       |
| C05    | Back-up lamp switch (5M/T)